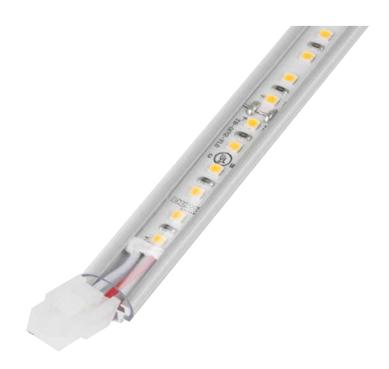

## TYPE

Extruded aluminum profile complete with screen and high efficiency LED strip: optimal replacement of T5 tubes.

## **CHARACTERISTICS**

Supplied on a customized project base, complete with input and output M / F wiring. The profile is produced with included 12V or 24V strip; light colour selectable among those of the DURASTRIP PRO. Performance: 16W / m; 1440lm / m.

#### MATERIAL

Extruded aluminum finned body for optimal heat dissipation; polycarbonate cover.