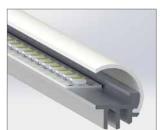

## TYPE

Extruded aluminum profile complete with screen and high efficiency LED strip: optimal replacement of T5 tubes.

#### MATERIAL

Extruded aluminum finned body for optimal heat dissipation; polycarbonate cover.