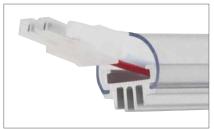

#### MATERIAL

Extruded aluminum finned body for optimal heat dissipation; polycarbonate cover.